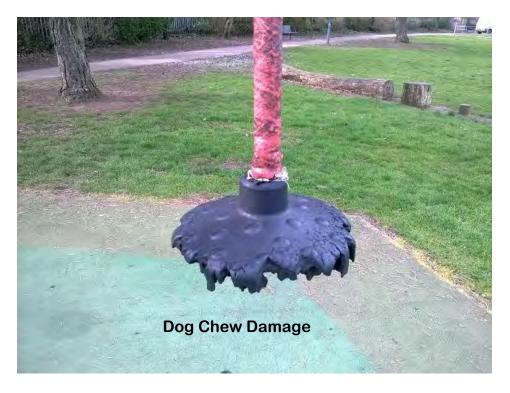

rmoor Play Area  | Swing - Double Swing With Cradle Seats And Anti-Wrap | Item - Dog damage | 24-03-2014            |
| Stoke Aldermoor Play Area  | Swing - Double Swing With Cradle Seats And Anti-Wrap | Item - Dog damage | 17-03-2014            |
| Whitley Common Play Area   | Wheel Play - Skate Unit 10+ unit                     | Item - Dog damage | 18-03-2014            |
| Willenhall Wood - Play     | Swing - 1 Bay 2 Flat Seat                            | Item - Dog damage | 29-05-2014            |
| Willenhall Wood - Play     | Swing - 1 Bay 2 Flat Seat                            | Item - Dog damage | 16-06-2014            |

# Sample Images showing damage being caused in Play Areas

## Cash's Park



## Coundon Hall Park



Barras Heath



## Red House Park



## Sovereign Row Park



# Cherrybrook Way POS





Radford Common



# The Linfield Open Space



# Willenhall Wood Play Area





# List of Play Areas that currently have on-going issues with Dog Damage

#### NE

Cash's Park – Kingfield Road Edgwick Park – Foleshill Road Red House Park – Stoney Stanton Road Barras Heath Open Space - Mercer Avenue Stoke Heath Sports Ground (aka Morris Common) Heath Crescent / Valley Road Radford Common – Radford Road Woodway Walk Open Space– Woodway Lane St Margaret's Park – Ansty Road Wykeley Road

#### NW

Coundon Hall Park - Waste Lane Gosford Green - Walsgrave Road Jardine Crescent Play Area- Jardine Crescent Primrose Hill Park – Berry Street Sovereign Row Park - Sovereign Row Swanswell Park – Bird Street

#### SOUTH

Caludon Castle – Farren Road Floyds Fields – Tanners Lan