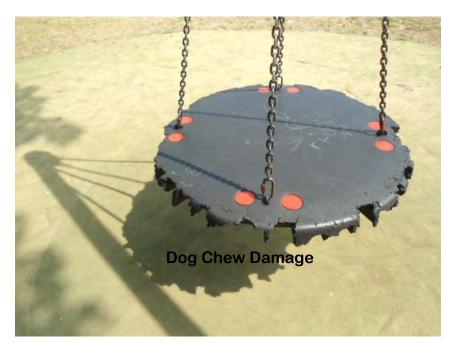

|
| Stoke Aldermoor Play Area  | Swing - Double Swing With Cradle Seats And Anti-Wrap | Item - Dog damage | 24-03-2014            |
| Stoke Aldermoor Play Area  | Swing - Double Swing With Cradle Seats And Anti-Wrap | Item - Dog damage | 17-03-2014            |
| Whitley Common Play Area   | Wheel Play - Skate Unit 10+ unit                     | Item - Dog damage | 18-03-2014            |
| Willenhall Wood - Play     | Swing - 1 Bay 2 Flat Seat                            | Item - Dog damage | 29-05-2014            |
| Willenhall Wood - Play     | Swing - 1 Bay 2 Flat Seat                            | Item - Dog damage | 16-06-2014            |

# Sample Images showing damage being caused in Play Areas

## Cash's Park



## Coundon Hall Park



Barras Heath



## Red House Park



## Sovereign Row Park



# Cherrybrook Way POS





Radford Common



# The Linfield Open Space



# Willenhall Wood Play Area





# List of Play Areas that currently have on-going issues with Dog Damage

#### NE

Cash's Park – Kingfield Road Edgwick Park – Foleshill Road Red House Park – Stoney Stanton Road Barras Heath Open Space - Mercer Avenue Stoke Heath Sports Ground (aka Morris Common) Heath Crescent / Valley Road Radford Common – Radford Road Woodway Walk Open Space– Woodway Lane St Margaret's Park – Ansty Road Wykeley Road

#### NW

Coundon Hall Park - Waste Lane Gosford Green - Walsgrave Road Jardine Crescent Play Area- Jardine Crescent Primrose Hill Park – Berry Street Sovereign Row Park - Sovereign Row Swanswell Park – Bird Street

#### SOUTH

Caludon Castle – Farren Road Fl