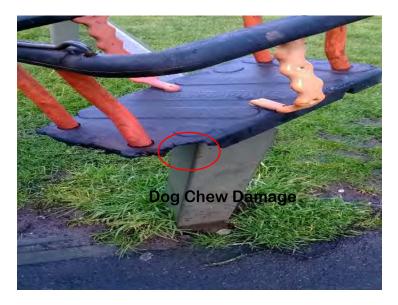

# Sample Images showing damage being caused in Play Areas

## Sovereign Row Park