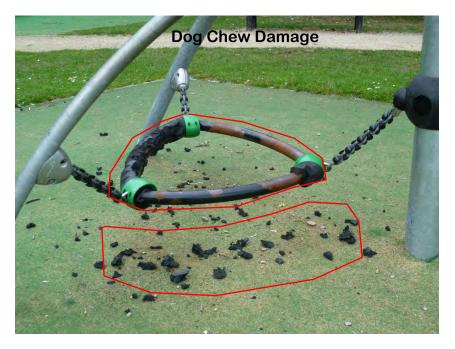

# Sample Images showing damage being caused in Play Areas

# Cherrybrook Way POS

Radford Common