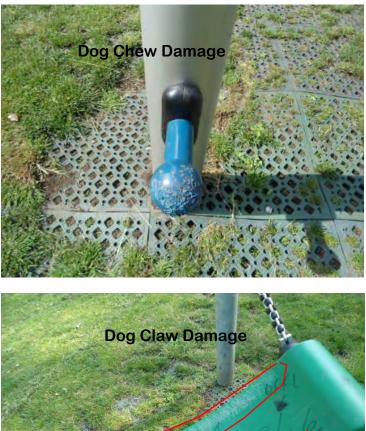

# Sample Images showing damage being caused in Play Areas

## Coundon Hall Park

Barras Heath