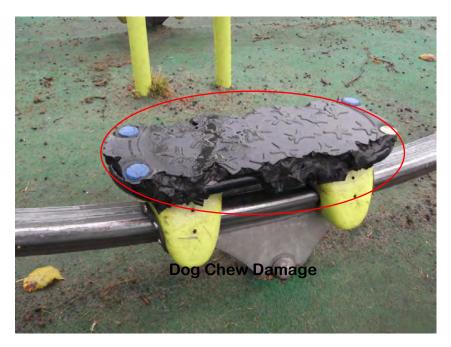

# Sample Images showing damage being caused in Play Areas

## Sovereign Row Park