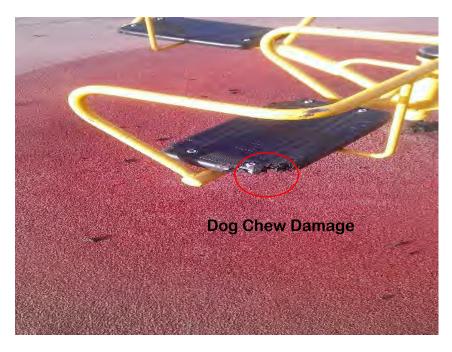

damage | 06-03-2014            |
| Stoke Aldermoor Play Area  | Swing - Double Swing With Cradle Seats And Anti-Wrap | Item - Dog damage | 24-03-2014            |
| Stoke Aldermoor Play Area  | Swing - Double Swing With Cradle Seats And Anti-Wrap | Item - Dog damage | 17-03-2014            |
| Whitley Common Play Area   | Wheel Play - Skate Unit 10+ unit                     | Item - Dog damage | 18-03-2014            |
| Willenhall Wood - Play     | Swing - 1 Bay 2 Flat Seat                            | Item - Dog damage | 29-05-2014            |
| Willenhall Wood - Play     | Swing - 1 Bay 2 Flat Seat                            | Item - Dog damage | 16-06-2014            |

# Sample Images showing damage being caused in Play Areas

## Cash's Park



## Coundon Hall Park



Barras Heath



## Red House Park



## Sovereign Row Park



# Cherrybrook Way POS





Radford Common



# The Linfield Open Space



# Willenhall Wood Play Area





# List of Play Areas that currently have on-going issues with Dog Damage

#### NE

Cash's Park – Kingfield Road Edgwick Park – Foleshill Road Red House Park – Stoney Stanton Road Barras Heath Open Space - Mercer Avenue Stoke Heath Sports Ground (aka Morris Common) Heath Crescent / Valley Road Radford Common – Radford Road Woodway Walk Open Space– Woodway Lane St Margaret's Park – Ansty Road Wykeley Road

#### NW

Coundon Hall Park - Waste Lane Gosford Green - Walsgrave Road Jardine Crescent Play Area- Jardine Crescent Primrose Hill Park – Berry Street Sovereign Row Park - Sovereign Row Swanswell Park – Bird Street

#### SOUTH

Caludon Ca