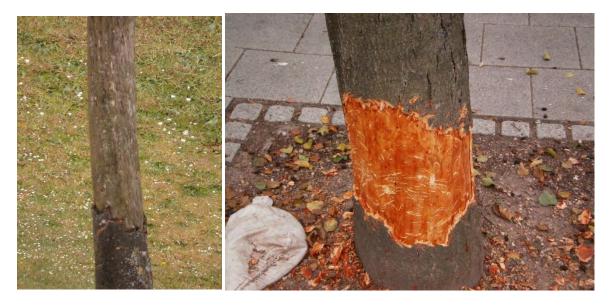

#### SOUTH

Caludon Castle – Farren Road Floyds Fields – Tanners Lane Spencer Recreation Ground - Spencer Avenue Stoke Aldermoor / the Lindfield Wolfe Road / Pappenham Green Willenhall Wood - Middle Ride List of the main sites where there are issues with dogs damaging trees

Sample images showing type of damage caused

#### **Gosford Green**